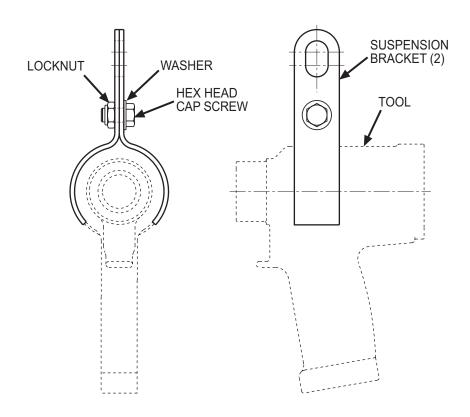

Each Bracket Assembly contains the Bracket and Hardware as shown above.

Makers of Huck<sup>®</sup>, Marson<sup>®</sup>, Recoil<sup>®</sup> Brand Fasteners, Tools & Accessories

For more information or to order, please contact your local distributor or call direct: Alcoa Fastening Systems